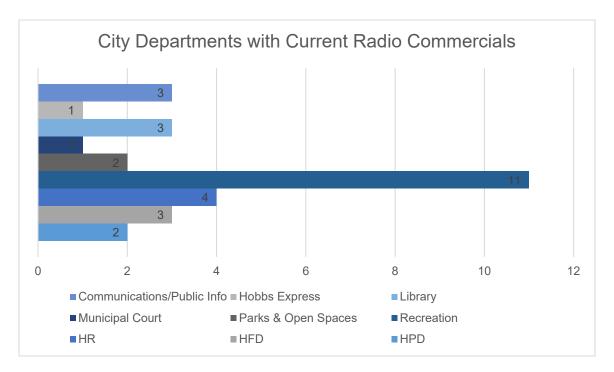

0 Hobbs Fireworks Safe Zone and Display
  - 0 Hobbs Court Remodeling Complete
  - 0 Road closures/construction (multiple)
- Social Wellbeing Committee:
  - 0 Held Monthly Social Wellbeing Event Ice Cream Floats at Fire Station #2
- Special attention on the following high-volume events:
  - 0 5<sup>th</sup> Annual COREfest (5-Year Anniversary of the CORE) June 3<sup>rd</sup>
  - 0 Beginning of advertising for the 5K/3K Color Run July 22<sup>nd</sup>
  - 0 Two-Day Pickleball Tournament July 29<sup>th</sup>
  - 0 Beginning of advertising for the Healthy Happens Here: Back to School Edition





# **RADIO STATION, 99.3 KHBX**

Biweekly radio recordings with City departments, local nonprofits, and other government agencies are held to promote community functions for all ages and interests.









### SOCIAL MEDIA INSIGHTS for The City of Hobbs Facebook and Instagram Pages

#### DATA ANALYSIS AND CONCLUSION SUMMARY:

Most of our insights dropped significantly between June 9-15 due to no new posts being made during this time. During these dates, department work was focused elsewhere, and there was minimum content received/gathered. Once posts began again, the numbers rose quickly, showing that consistent activity is necessary. As we approached Independence Day and began to share info regarding the Safe Zone and fireworks display, numbers steadily climbed as users shared, reacted, and commented on these posts about one of the biggest holidays of the year.

We stand by the assessment from May 2023's report that the next couple of months needs additional posts recognizing employee