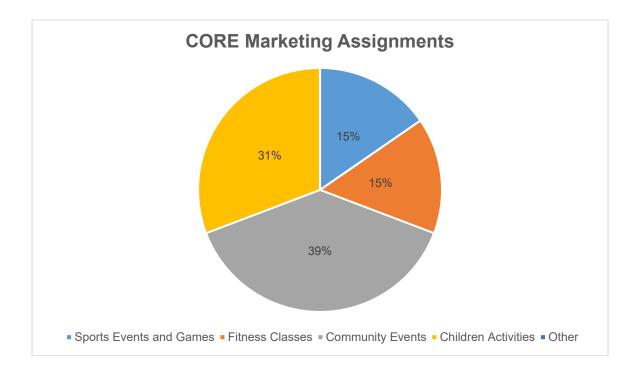

the following unique tasks or advertising campaigns were performed:

- Press releases this month (includes social media posts and other advertising actions):
  - 0 Rockwind Grill Under New Management
  - 0 Hobbs Fireworks Safe Zone and Display
  - 0 Hobbs Court Remodeling Complete
  - 0 Road closures/construction (multiple)
- Social Wellbeing Committee:
  - 0 Held Monthly Social Wellbeing Event Ice Cream Floats at Fire Station #2
- Special attention on the following high-volume events:
  - 0 5<sup>th</sup> Annual COREfest (5-Year Anniversary of the CORE) June 3<sup>rd</sup>
  - 0 Beginning of advertising for the 5K/3K Color Run July 22<sup>nd</sup>
  - 0 Two-Day Pickleball Tournament July 29<sup>th</sup>
  - 0 Beginning of advertising for the Healthy Happens Here: Back to School Edition





# **RADIO STATION, 99.3 KHBX**

Biweekly radio recordings with City departments, local nonprofits, and other government agencies are held to promote community functions for all ages and interests.









### SOCIAL MEDIA INSIGHTS for The City of Hobbs Facebook and Instagram Pages

#### DATA ANALYSIS AND CONCLUSION SUMMARY:

Most of our insights dropped significantly between June 9-15 due to no new posts being made during this time. During these dates, department work was focused elsewhere, and there was minimum content received/gathered. Once posts began again, the numbers rose quickly, showing that consistent activity is necessary. As we approached Independence Day and began to share info regarding the Safe Zone and fireworks display, numbers steadily climbed as users shared, reacte