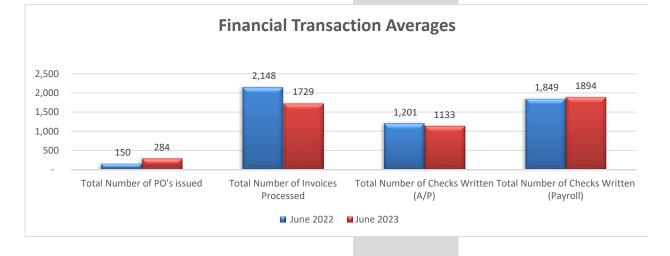

#### **Finance Transaction Statistics**

| June 2022 | June 2023             |                                                                           |                                                                  |
|-----------|-----------------------|---------------------------------------------------------------------------|------------------------------------------------------------------|
| 150       | 284                   | daily average                                                             | 14                                                               |
| 2,148     | 1729                  | daily average                                                             | 86                                                               |
| 1,201     | 1133                  | weekly average                                                            | 283                                                              |
| 1,849     | 1894                  | bi-weekly average                                                         | 631                                                              |
|           | 150<br>2,148<br>1,201 | 150         284           2,148         1729           1,201         1133 | 150284daily average2,1481729daily average1,2011133weekly average |