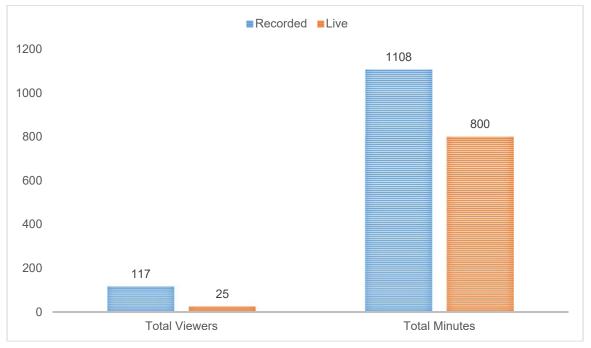

# Livestreamed City Commission Meetings for June 2023 Insights

View Hobbs City Commission Meeting online at <u>www.hobbsnm.org/videos.html</u>.