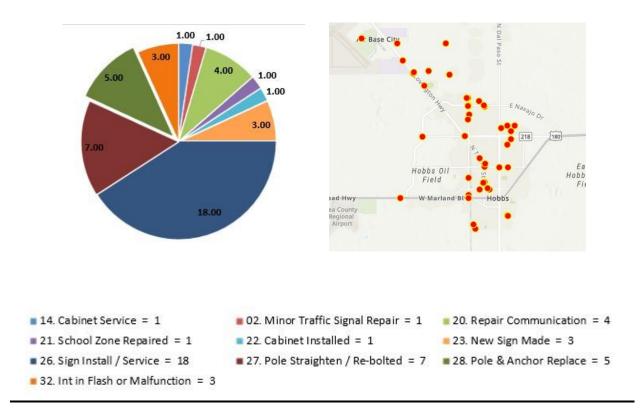

# TRAFFIC DIVISION:

The City of Hobbs has 41 traffic signals, 3 HAWK signals, 15 school zone flashers, 8 flashing beacons, 4 radar speed signs, 1829 STOP signs, 354 warning signs, 2489 street name signs, and 1771 other regulatory and informational signs to maintain and repair regularly.

# Total 1,326 tracked intersections

# Major Damage:

No major damages for the month of June