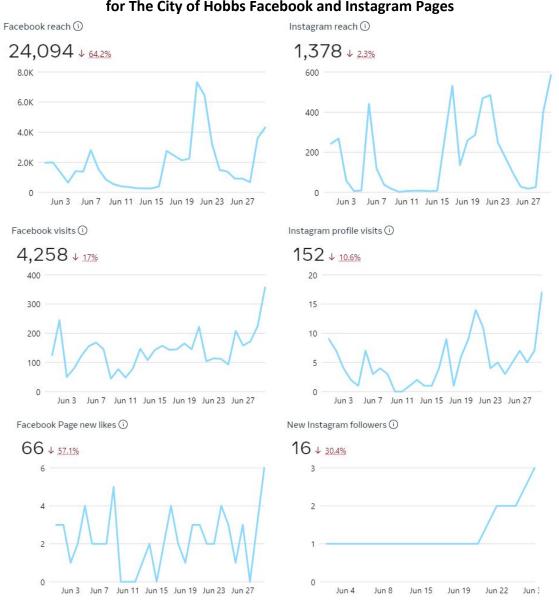

### SOCIAL MEDIA INSIGHTS for The City of Hobbs Facebook and Instagram Pages

#### DATA ANALYSIS AND CONCLUSION SUMMARY:

Most of our insights dropped significantly between June 9-15 due to no new posts being made during this time. During these dates, department work was focused elsewhere, and there was minimum content received/gathered. Once posts began again, the numbers rose quickly, showing that consistent activity is necessary. As we approached Independence Day and began to share info regarding the Safe Zone and fireworks display, numbers steadily climbed as users shared, reacted, and commented on these posts about one of the biggest holidays of the year.

We stand by the assessment from May 2023's report that the next couple of months needs additional posts recognizing employees and other individuals instead of showing advertisements in order to drive up numbers.