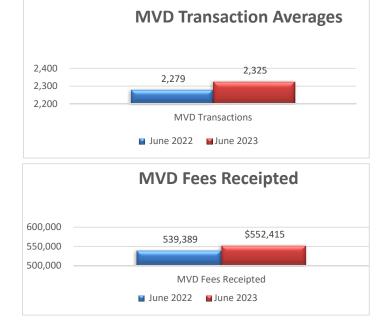

| MVD Statistics     | June 2022 | June 2023  |               |              |
|--------------------|-----------|------------|---------------|--------------|
| MVD Transactions   | 2,279     | 2,325      | daily average | 116          |
| MVD Fees Receipted | 539,389   | \$ 552,415 | daily average | \$<br>27,621 |