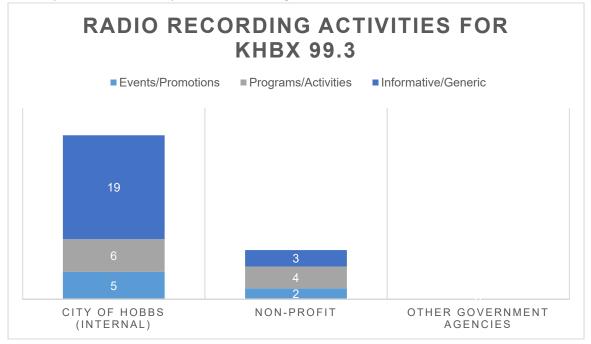

# **RADIO STATION, 99.3 KHBX**

Biweekly radio recordings with City departments, local nonprofits, and other government agencies are held to promote community functions for all ages and interests.