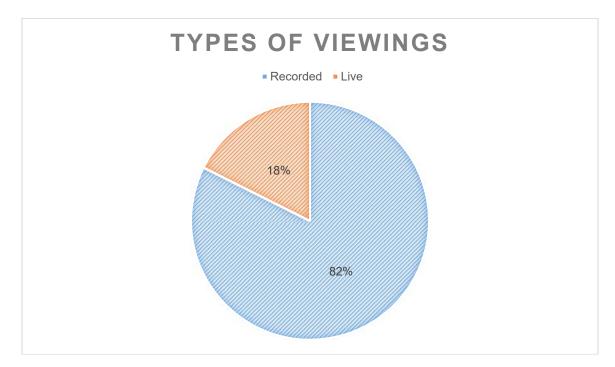

# Livestreamed City Commission Meetings for June 2023 Insights

View Hobbs City Commission Meeting online at <u>www.hobbsnm.org/videos.html</u>.